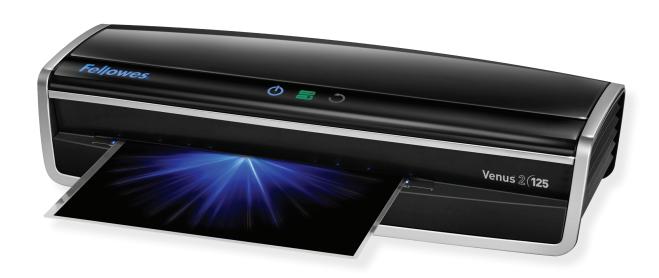

# $Venus^{m} 2 (125)$

## Large Office Laminator

### **Specifications**

| Model Number                    | Venus™ 2 (125          |
|---------------------------------|------------------------|
| Item Number                     | 5734801                |
| Application                     | Large Office           |
| Entry Width - in                | 12.5"                  |
| Number of Rollers               | 6                      |
| Heat Up Time                    | 30-60 seconds          |
| Mil Capacity                    | Up to 10mil            |
| Cold Lamination                 | Yes                    |
| Laminating Speed (inches p/min) | Up to 43"              |
| Auto Shut Off                   | Yes                    |
| Jam Release / Reverse           | Auto Reverse/Reverse   |
| Dimensions                      | 5.06" x 21.25" x 8.18" |
| Warranty                        | 2 years                |
|                                 |                        |